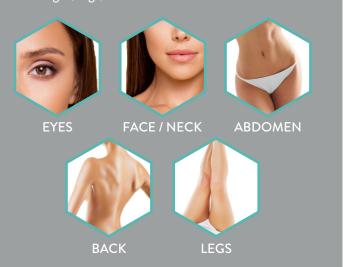

#### WHAT AREAS CAN BE TREATED?

Morpheus8 can be used on any areas that can benefit from resurfacing and subdermal renewal. The most commonly treated areas include the face, periorbital area, abdomen, thighs, legs, and buttocks.